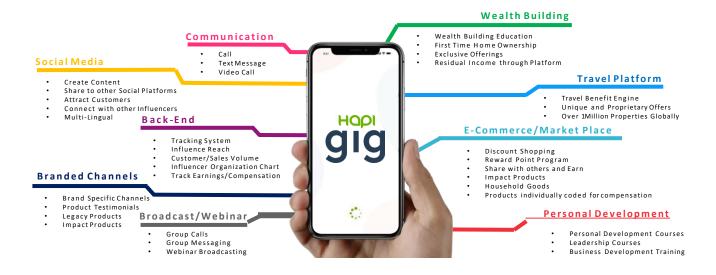

## Digitalized HWH Operational Backbone

Providing an Ultimate Gig Economy platform for everyday people all over the world. The Ultimate Gig App is a state-of-the-art all-in-one app combining the technology of e-commerce, social media and high-tech rewards system that is simple to use and user friendly.