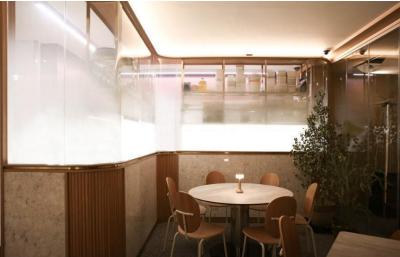

### **4 Core Pillars**

Hapi Café is a health-focused dining destination offering a variety of nutritious meals, including Keto and plant-based options, aiming to enhance individual health. It also serves as a hub for HWH members.

#### **HEALTH**

Nourish your health with every bite at Hapi Café, where delicious meets nutritious.