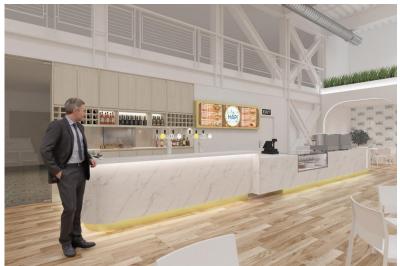

### **4 Core Pillars**

Hapi Café is a health-focused dining destination offering a variety of nutritious meals, including Keto and plant-based options, aiming to enhance individual health. It also serves as a hub for HWH members.

#### **HEALTH**

Nourish your health with every bite at Hapi Café, where delicious meets nutritious.