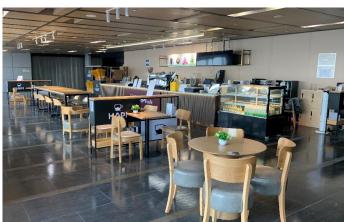

### **4 Core Pillars**

Hapi Café is a health-focused dining destination offering a variety of nutritious meals, including Keto and plant-based options, aiming to enhance individual health. It also serves as a hub for HWH members.

### **Global Expansion**

We plan to franchise Hapi Cafés in cities where we have a high concentration of members.

**View Website** 

**CONFIDENTIAL** 

CONFIDENTIAL

CONFIDENTIAL

**Taiwan** 

**CONFIDENTIAL** 

HAPI Cafe at 38<sup>th</sup> Floor

Tallest Building in Dongguan - 68 Floors Global Economic and Trade Building