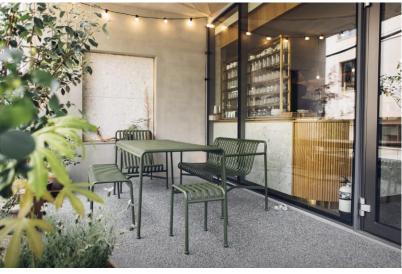

### **4 Core Pillars**

Hapi Café is a health-focused dining destination offering a variety of nutritious meals, including Keto and plant-based options, aiming to enhance individual health. It also serves as a hub for HWH members.

#### **HEALTH**

Nourish your health with every bite at Hapi Café, where delicious meets nutritious.