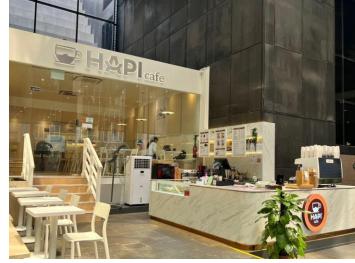

### **4 Core Pillars**

Hapi Café is a health-focused dining destination offering a variety of nutritious meals, including Keto and plant-based options, aiming to enhance individual health. It also serves as a hub for HWH members.

#### **HEALTH**

Nourish your health with every bite at Hapi Café, where delicious meets nutritious.