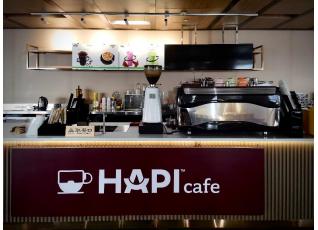

### **4 Core Pillars**

Hapi Café is a health-focused dining destination offering a variety of nutritious meals, including Keto and plant-based options, aiming to enhance individual health. It also serves as a hub for HWH members.

#### **HEALTH**

Nourish your health with every bite at Hapi Café, where delicious meets nutritious.