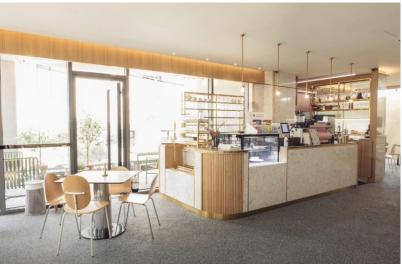

### **4 Core Pillars**

Hapi Café is a health-focused dining destination offering a variety of nutritious meals, including Keto and plant-based options, aiming to enhance individual health. It also serves as a hub for HWH members.

#### **HEALTH**

Nourish your health with every bite at Hapi Café, where delicious meets nutritious.