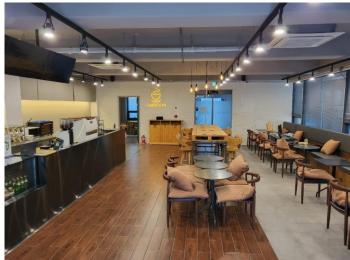

### **4 Core Pillars**

Hapi Café is a health-focused dining destination offering a variety of nutritious meals, including Keto and plant-based options, aiming to enhance individual health. It also serves as a hub for HWH members.

#### **HEALTH**

Nourish your health with every bite at Hapi Café, where delicious meets nutritious.

### **Global Expansion**

We plan to franchise Hapi Cafés in cities where we have a high concentration of members.

**View Website** 

**CONFIDENTIAL** 

CONFIDENTIAL

CONFIDENTIAL

**Taiwan** 

**CONFIDENTIAL** 