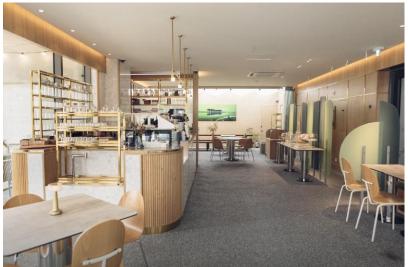

### **4 Core Pillars**

Hapi Café is a health-focused dining destination offering a variety of nutritious meals, including Keto and plant-based options, aiming to enhance individual health. It also serves as a hub for HWH members.

#### **HEALTH**

Nourish your health with every bite at Hapi Café, where delicious meets nutritious.