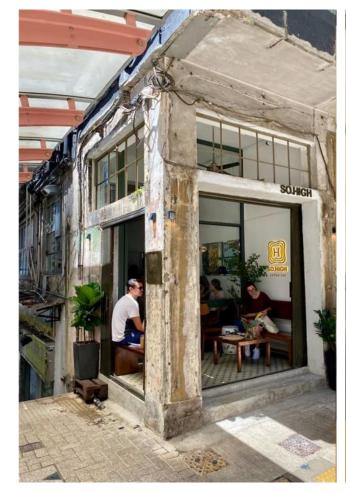

### **4 Core Pillars**

Hapi Café is a health-focused dining destination offering a variety of nutritious meals, including Keto and plant-based options, aiming to enhance individual health. It also serves as a hub for HWH members.

#### **HEALTH**

Nourish your health with every bite at Hapi Café, where delicious meets nutritious.