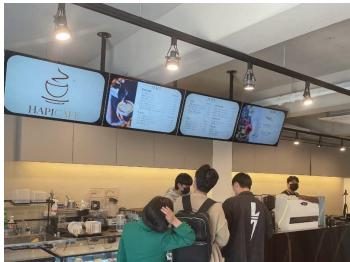

### **4 Core Pillars**

Hapi Café is a health-focused dining destination offering a variety of nutritious meals, including Keto and plant-based options, aiming to enhance individual health. It also serves as a hub for HWH members.

### **Launch your Healthy Living Journey**

Unlock exceptional value with Hapi Marketplace, your direct link to premium products at wholesale prices. Members can purchase Hapi Marketplace products in Hapi Cafe.