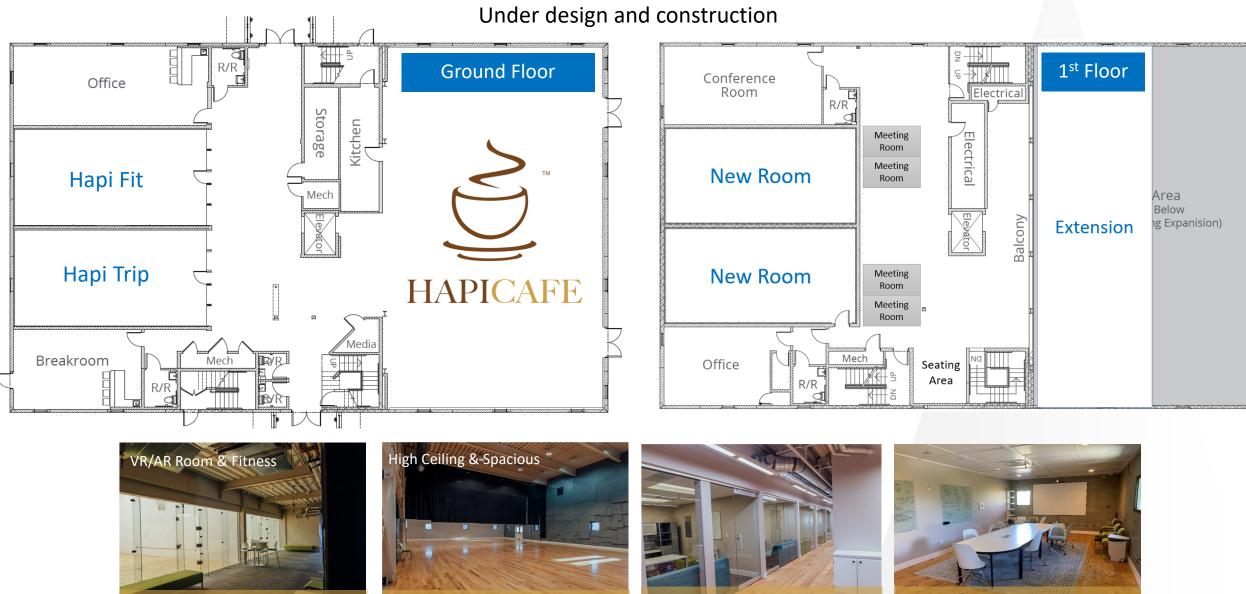

## Hapi Cafe in Utah, Salt Lake City, United States

# Hapi Café in Utah, Salt Lake City, United States

Hapi Fit and Trip Flic Room

Hapi Cafe

Meeting Rooms

Conference Room

D

Watch Video: Hapi Café Singapore