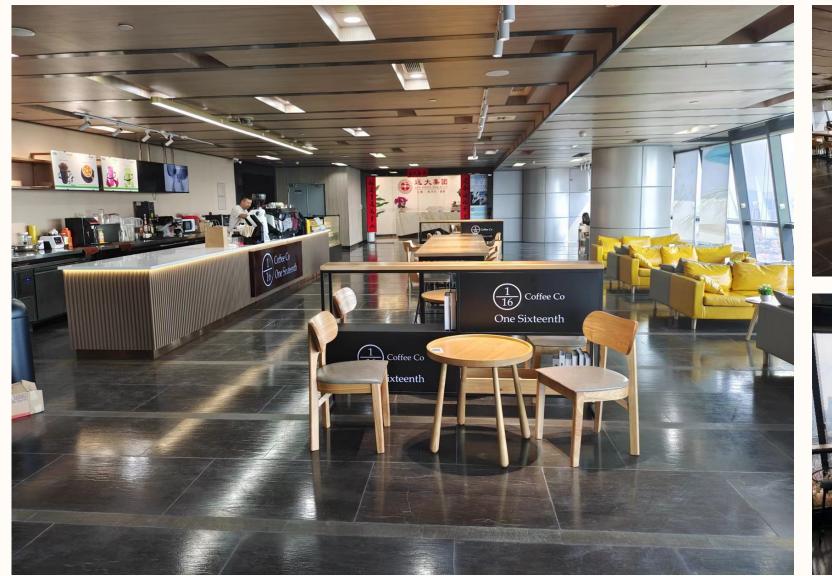

#### Location

G/F, 49 High Street, Sai Ying Pun, Western District, Hong Kong

H&PICAFE<sup>™</sup>

DONG GUAN CHINA HQ Training Centre

Hapi Cafe at 38<sup>th</sup> Floor

11

#### Tallest Building in Dongguan - 68 Floors Global Economic and Trade Building

**CHINA** 

# J H&PICAFE<sup>™</sup>

#### Location

38<sup>th</sup> Floor Global Economic and Trade Building Dongcheng District, Dongguan City (Dongguan New CBD)

<u></u>H&PICAFE<sup>™</sup>

Guang Dong CHINA