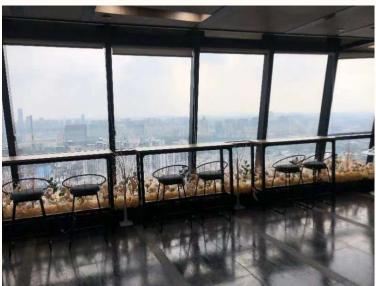

#### Tallest Building in Dongguan - 68 Floors Global Economic and Trade Building

**CHINA** 

#### Location

38<sup>th</sup> Floor Global Economic and Trade Building Dongcheng District, Dongguan City (Dongguan New CBD)

<u></u>H&PICAFE<sup>™</sup>

Guang Dong CHINA