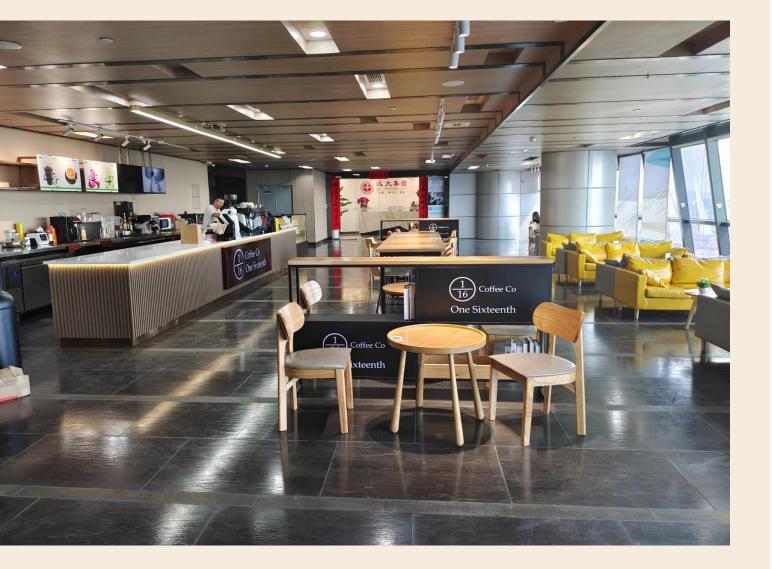

#### Location

G/F, 49 High Street, Sai Ying Pun, Western District, Hong Kong

H&PICAFE<sup>™</sup>

DONG GUAN CHINA HQ Training Centre

Hapi Cafe at 38<sup>th</sup> Floor

11

#### Tallest Building in Dongguan - 68 Floors Global Economic and Trade Building

**CHINA** 

# J H&PICAFE<sup>™</sup>

#### Location

38<sup>th</sup> Floor Global Economic and Trade Building Dongcheng District, Dongguan City (Dongguan New CBD)

<u></u>H&PICAFE<sup>™</sup>

Guang Dong CHINA