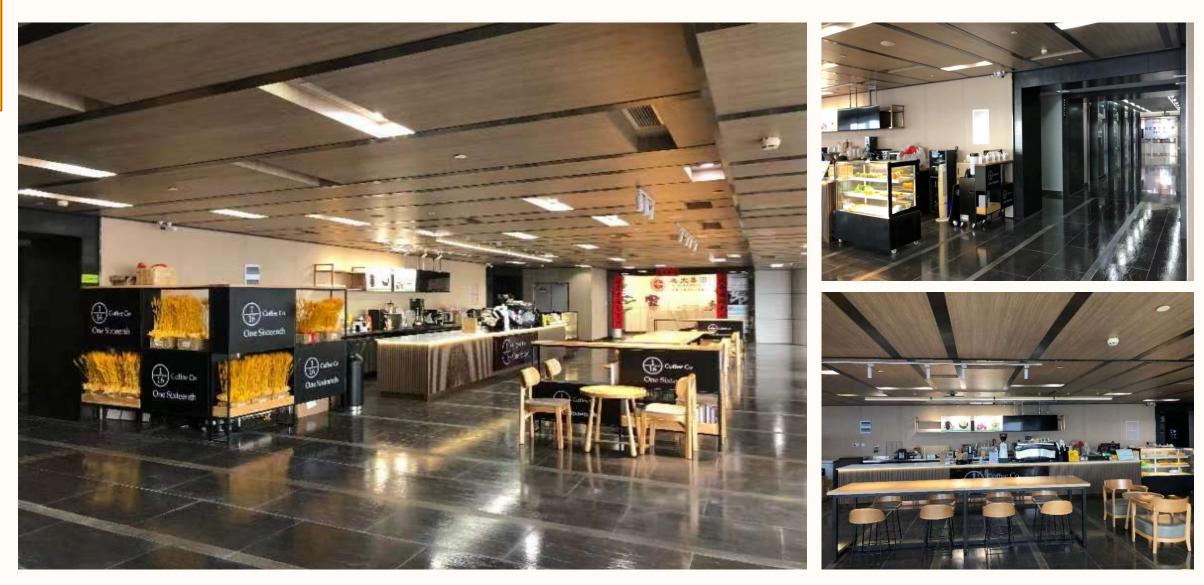

#### Location

G/F, 49 High Street, Sai Ying Pun, Western District, Hong Kong

H&PICAFE<sup>™</sup>

DONG GUAN CHINA HQ Training Centre

Hapi Cafe at 38<sup>th</sup> Floor

11

#### Tallest Building in Dongguan - 68 Floors Global Economic and Trade Building

**CHINA** 

#### Location

38<sup>th</sup> Floor Global Economic and Trade Building Dongcheng District, Dongguan City (Dongguan New CBD)

<u></u>H&PICAFE<sup>™</sup>

Guang Dong CHINA