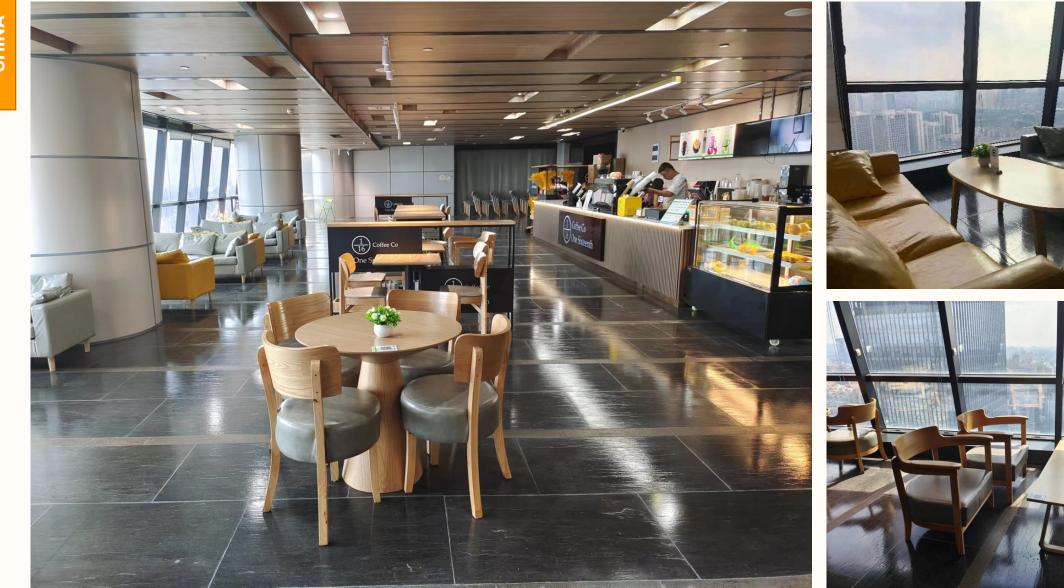

#### Location

G/F, 49 High Street, Sai Ying Pun, Western District, Hong Kong

H&PICAFE<sup>™</sup>

DONG GUAN CHINA HQ Training Centre

Hapi Cafe at 38<sup>th</sup> Floor

11

#### Tallest Building in Dongguan - 68 Floors Global Economic and Trade Building

**CHINA** 

#### Location

38<sup>th</sup> Floor Global Economic and Trade Building Dongcheng District, Dongguan City (Dongguan New CBD)

<u></u>H&PICAFE<sup>™</sup>

Guang Dong CHINA