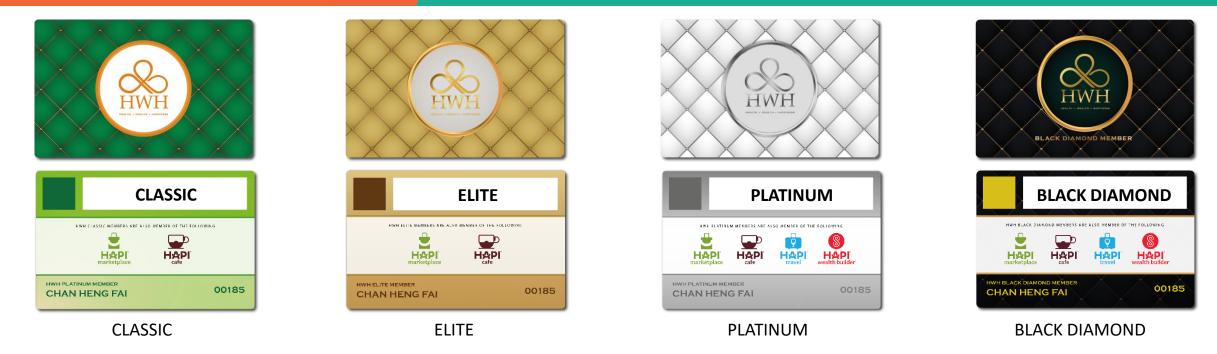

### **Membership Tiers**

### As a member, he/she:

- Will have EXCLUSIVE ACCESS to Hapi Travel, Hapi Cafe and Hapi Wealth Builder and ENJOY DISCOUNT on related product/service offerings.
- Could EARN COMMISSION from products and services provided by the Company under HWH Marketplace through an affiliate marketing model (% varies across the different tiers)
- Will receive a MEMBERSHIP SIGN UP PACK, an introductory package to the flagship products offered by the Company (products varies across the different tiers)

Subject to changes without prior notice, at company's discretion. Images are for illustration purpose.

## **Membership Tiers**

|                                                                                                        |                                         | <b>Classic</b> | Elite            | Platinum            | Black Diamond        |
|--------------------------------------------------------------------------------------------------------|-----------------------------------------|----------------|------------------|---------------------|----------------------|
| HWH<br>MARKETPLACE                                                                                     | Product Bundle<br>Product Discount Rate | -              | Hapi Pack<br>15% | Happier Pack<br>35% | Happiest Pack<br>45% |
| <b>HAPI</b> cafe                                                                                       | Benefits                                |                | $\checkmark$     |                     |                      |
|                                                                                                        | Platform Access<br>(Explorer)           |                |                  | $\checkmark$        | $\checkmark$         |
| <b>BHAPI</b> wealth builder                                                                            | Benefits                                |                |                  | $\checkmark$        | $\checkmark$         |
|                                                                                                        | Referral Commission                     | -              | 10%              | 20%                 | 25%                  |
| Subject to changes without prior notice, at company's discretion. Images are for illustration purpose. |                                         |                |                  |                     |                      |

## Member Sign Up Pack

Members sign up comes along with HWH Marketplace products.

**ELITE** Hapi Pack

**PLATINUM** Happier Pack

BLACK DIAMOND Happiest Pack