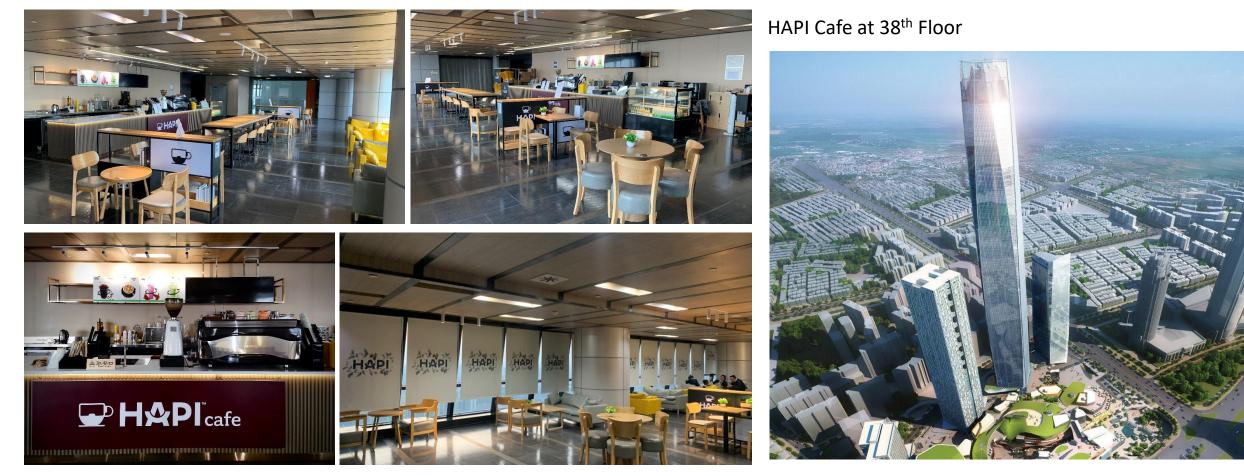

#### View Website

30, Teheran-ro 27-gil, Gangnam-gu, Seoul, Republic of Korea

No. 302, Guangfu S. Rd., Da'an Dist., Taipei City 106062, Taiwan HAPI Café owned by our affiliates

**Taiwan** 

\*\*

38th Floor, Dongguan Global Economic & Trade Building, 11 Dongguan Avenue, Nancheng, Dongguan, GuangDong Province, China HAPI Café owned by our affiliates

**China** 

Tallest Building in Dongguan - 68 Floors Global Economic and Trade Building

G/F, 49 High Street, Sai Ying Pun, Western District HAPI Café owned by our affiliates

Hong Kong