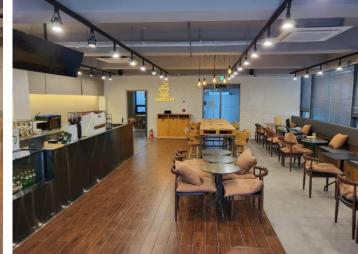

#### 8-in-1 Health Wealth Happiness (HWH) Lifestyle

**4** Core Pillars

Cafe Café for members to enjoy, work, and play.

Meal Subscribe Keto Meal and Healthy meal.

Workspace Member can Work or Meet in a Hapi Cafe

Wealth

Members can join

wealth builder program.

Workout Keep Fit inside HAPI Cafe VR/AR Room

Metaverse Enter into metaverse to interact with members all over the world.

Marketplace Purchase Healthy and **Functional Products** 

### Unique Business Format (4-in-1 Concept)

Modern-day office that inspires productivity, innovation and networking. Meeting rooms available for rent.

Find your Fitness Workout Routine with Hapi Fit Course or be connected to Metaverse for Gaming/Workout.