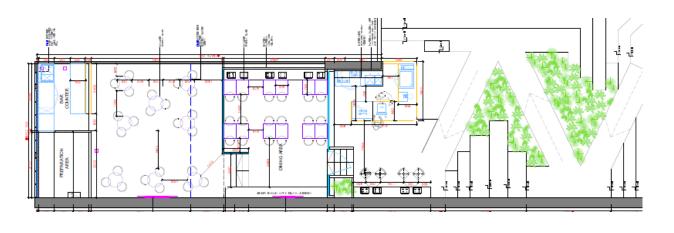

s for FREE* on your birthday month with 3 paying adults.  Minimum spending of \$15 per pax |         | ✓     | ✓                 | ✓                 |
| Free 1 Slice of "Cake of the Day" for Birthday Month                                           |         | ✓     | ✓                 | ✓                 |
| FREE Coffee (Freshly brew) a day with minimum spending of \$5                                  |         |       | ✓                 | ✓                 |
| FREE Bottled Wine – Worth: \$15-30                                                             |         |       | √<br>(worth \$15) | √<br>(worth \$30) |

#### HAPI CAFÉ

# @ SINGAPORE









## **Opening**

1st July 2022

### <u>Address</u>

138 Cecil Street #01-02 S069538

## Floor Plan

Area: 114.2 sqm

Seating capacity: 56



### HAPI CAFÉ

# @ KOREA











Opening 16<sup>th</sup> May 2022

## <u>Address</u>

30, Teheran-ro 27-gil, Gangnam-gu, Seoul, Republic of Korea

## <u>Target</u>

50 Hapi Cafés in 24 months

### HAPI CAFÉ SCHOOL

# @ USA, UTAH







### <u>Address</u>

644 North 2000 West Lindon, Utah, US

### Floor Plan

Area: 2.32 acres







**VISIT WEBSITE** 

#### HAPI TRAVEL PORTAL

# MEMBER BENEFITS

Hapi Travel platform offers exclusive access to unpublished rates that even your travel agent might not have access to.



**AIRTRAVEL**Best prices at the time of booking!



**CRUISE**Get cruise discounts up to 35% off the best online prices.



**CAR RENTAL**Save up to 25% off on car rentals!



**HOTEL**Unpublished Rates at over 800,000 hotels up to 65% off.



**RESORT**Access to unlimited