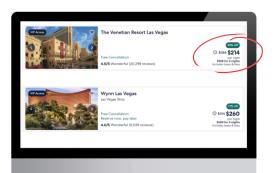

# MEMBERS BENEFITS

\$AVING\$ \$141.94

Book with confidence!

100% Low Price Guarantee\*

Compare our prices to major travel websites like Expedia®, Orbitz®, Booking.com®, Hotwire®, and even the hotel's direct website, and we will save you money every time you book, GUARANTEED!