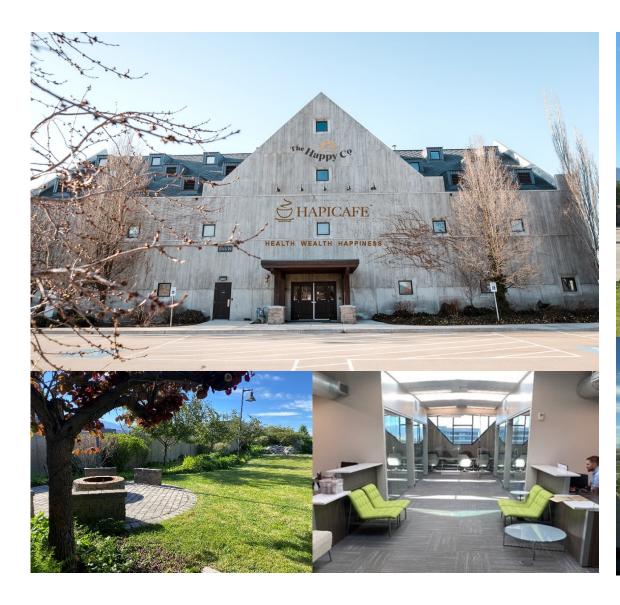

### HAPI CAFÉ SCHOOL

# @ USA, UTAH

### <u>Address</u>

644 North 2000 West Lindon, Utah, US

### Floor Plan

Area: 2.32 acres

**VISIT WEBSITE** 