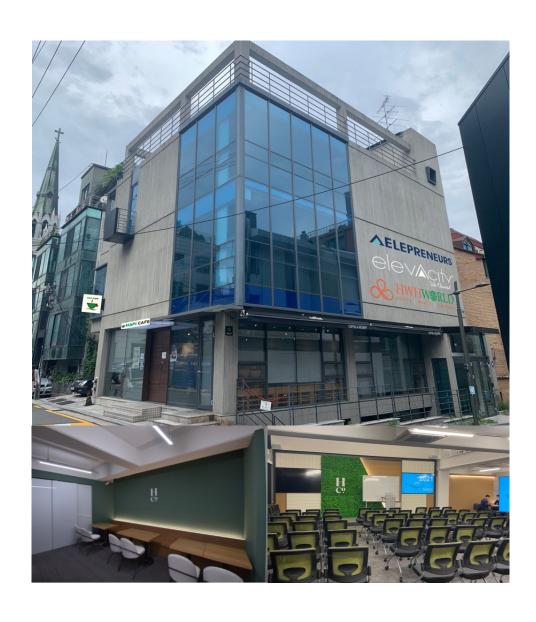

### HAPI CAFÉ

# @ KOREA

Opening 16<sup>th</sup> May 2022

## <u>Address</u>

30, Teheran-ro 27-gil, Gangnam-gu, Seoul, Republic of Korea

## <u>Target</u>

50 Hapi Cafés in 24 months