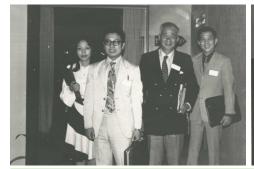

#### **An Airline without Aircraft**

InterAsia was a global charter airline founded by Mr Chan in 1969 with £100 capital

when he was in college studying in London.

Mr Chan raised fund by **playing poker** at London Casino. Here is the picture of Mr Chan's 65<sup>th</sup> Birthday Cake baked by his daughter, MaryAnn. The cake is a reminder of how he started his first business.

GEMINI/INTER-ASIA TRAVEL SEMIL 18-19 MARCH, 1972 HOTEL MERLIN, KHALA LUMPUR, N

FIRST POT OF GOLD

Sold Inter Asia to a Malaysian buyer in 1972 for **GBP500,000**.

Approximately US\$100 million today.