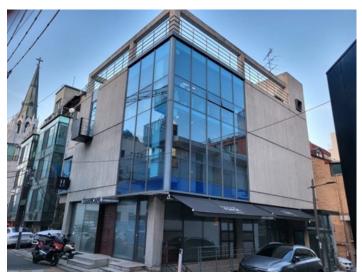

### HAPI CAFÉ

# @ KOREA

Opening 16<sup>th</sup> May 2022

## <u>Address</u>

30, Teheran-ro 27-gil, Gangnam-gu, Seoul, Republic of Korea

## <u>Target</u>

50 Hapi Cafés in 24 months