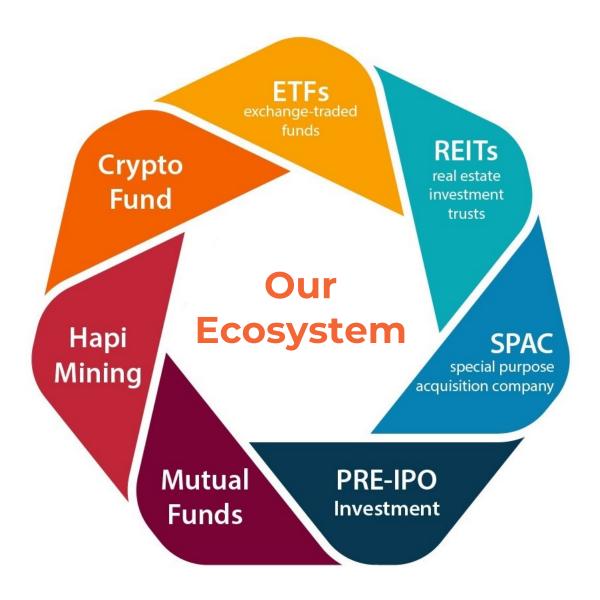

**CRYPTO POOL MINING** 

**ART of ETF** 

**SPAC** 

**REITs** 

EXPONENTIAL GROWTH MUTUAL FUNDS

**PRE-IPO** 

Target 5% yield

Target 8% yield