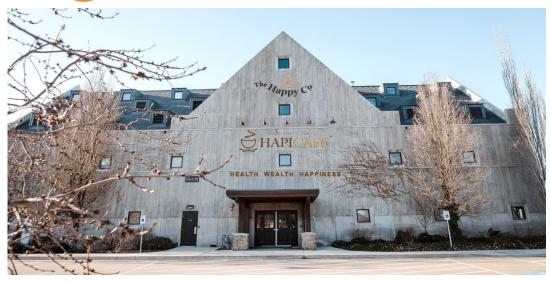

### HAPI CAFÉ SCHOOL

# @ USA, UTAH

### <u>Address</u>

644 North 2000 West Lindon, Utah, US

### Floor Plan

Area: 2.32 acres

**VISIT WEBSITE** 