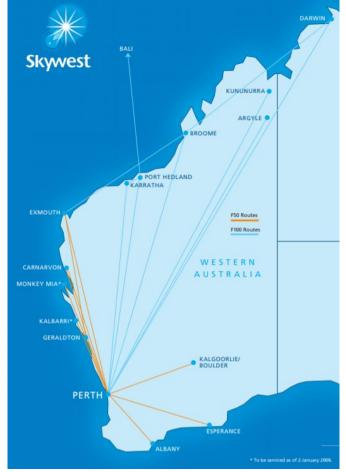

#### **AUSTRALIAN COMMERCIAL AIRLINES**

In 2004, Mr Chan is a major shareholder of Skywest, a commercial airline base in Perth. Mr Chan had occupied 2 board seats in Skywest.

Skywest Airlines is one of Australia's largest, oldest and most successful regional airlines. Skywest provides scheduled passenger services within regional Western Australia and Darwin, in the Northern Territory. It also provides regular and ad hoc charters