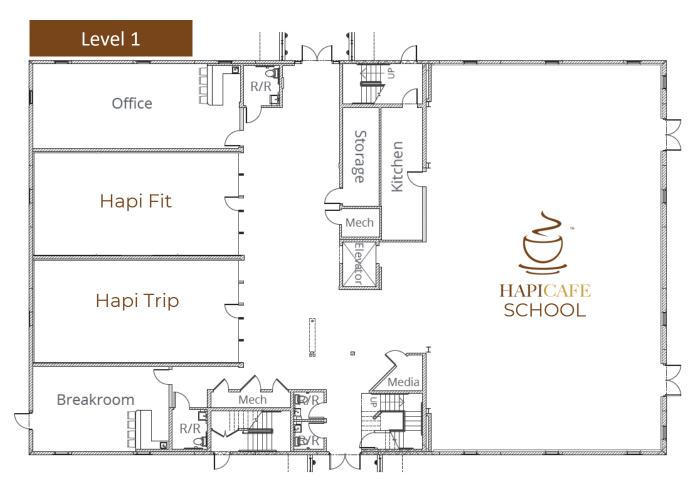

### HAPI CAFÉ SCHOOL

# @ USA, UTAH

### <u>Address</u>

644 North 2000 West Lindon, Utah, US

### Floor Plan

Area: 2.32 acres

**VISIT WEBSITE** 