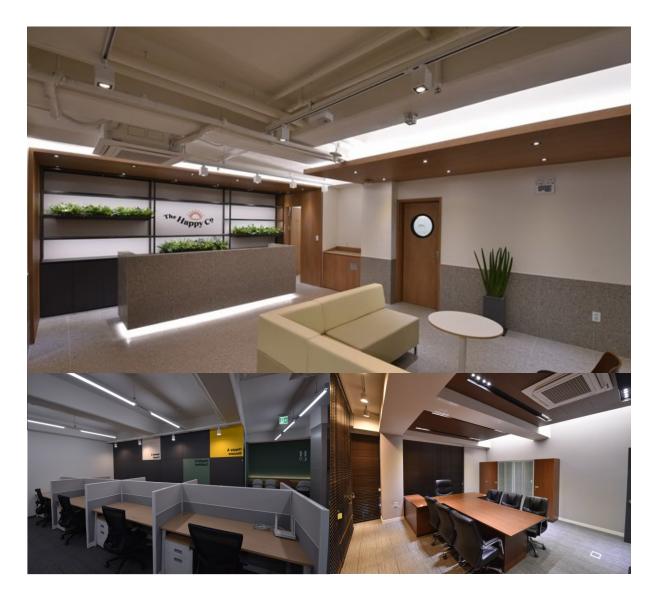

### HAPI CAFÉ

# @ KOREA

Opening 16<sup>th</sup> May 2022

## <u>Address</u>

30, Teheran-ro 27-gil, Gangnam-gu, Seoul, Republic of Korea

## <u>Target</u>

50 Hapi Cafés in 24 months