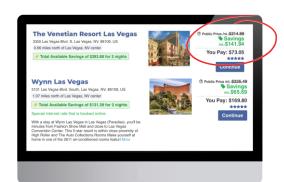

# MEMBERS BENEFITS

\$AVING\$ \$141.94

Book with confidence!

100% Low Price Guarantee\*

Compare our prices to major travel websites like Expedia®, Orbitz®, Booking.com®, Hotwire®, and even the hotel's direct website, and we will save you money every time you book, GUARANTEED!