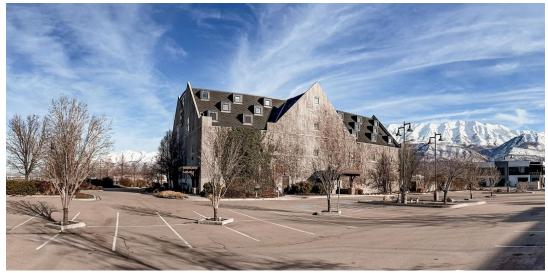

### HAPI CAFÉ SCHOOL

# @ USA, UTAH

### <u>Address</u>

644 North 2000 West Lindon, Utah, US

### Floor Plan

Area: 2.32 acres

**VISIT WEBSITE** 